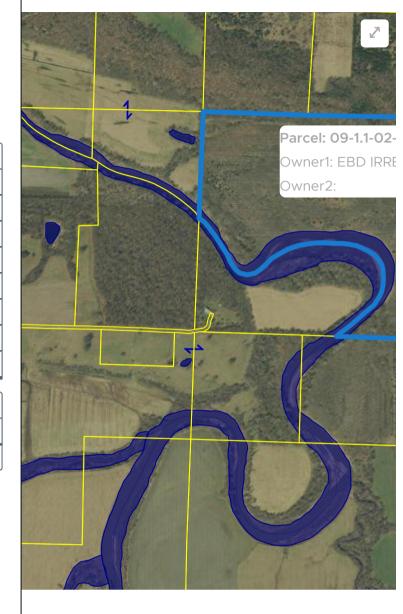

PRINT PREVIEW

Defa

CLOSE

| Field            | Value                    |  |
|------------------|--------------------------|--|
| Formatted Parcel | 09-1.1-02-000-000-008.00 |  |
| Owner            | EBD IRREVOCABLE TRUST    |  |
| owner2           |                          |  |
| Calc Acres       | 113.17                   |  |
| School District  | R1 - STOCKTON            |  |
| City District    | (NONE)                   |  |
| District Code    | Rural R101               |  |
| Sec/Twn/Rng      | 02/34/26                 |  |